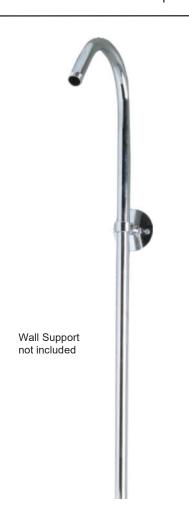

## SHOWER RISER

Cat. No. 185R, 196R, 199R

| Product Number | Finish                     |
|----------------|----------------------------|
| 185R           | PB, CP,                    |
| 199R           | PB, CP, ORB, PN, or BN     |
| 196R           | PB, CP, ORB, PN, SN, or MB |

## **Features:**

- ▶ Brass tubing
- ► Available in 50" (185R), 56" (199R) and 62" (196R)
- ▶ 5/8" outside diameter
- ► Reach is 5-1/2"
- ► Finish varies by size
- ▶ 3/8" MIP located at bottom and top of riser
- ▶2 piece riser