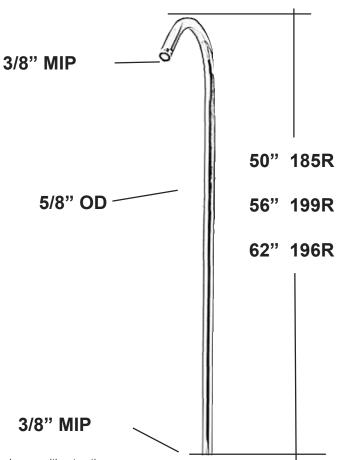

## **Features:**

- ▶ Brass tubing
- ► Available in 50" (185R), 56" (199R) and 62" (196R)
- ▶ 5/8" outside diameter
- ► Reach is 5-1/2"
- ► Finish varies by size
- ▶ 3/8" MIP located at bottom and top of riser
- ▶2 piece riser